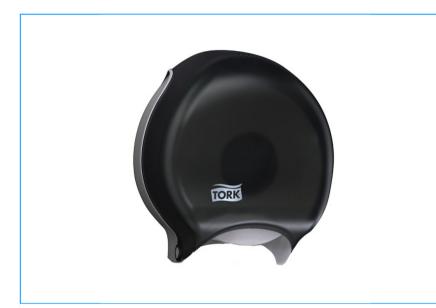

## **Tork Jumbo Bath Tissue Roll Dispenser, 9 inch Single**

| Article  | 66TR                                   |  |  |
|----------|----------------------------------------|--|--|
| Material | Plastic                                |  |  |
| System   | T22 - jumbo roll 9" bath tissue system |  |  |
| Height   | 30 cm                                  |  |  |
| Width    | 27 cm                                  |  |  |
| Depth    | 15 cm                                  |  |  |
| Color    | smoke                                  |  |  |

The single Tork Jumbo Bath Tissue Roll Dispenser is a high capacity dispenser solution that helps to reduce maintenance costs and service interruptions with its 9" bath tissue roll refill suitable for any washroom environment.

www.tork.ca

Clean, modern appearance compliments all decors

Translucent cover allows for "at a glance" inspection for refills

Smooth cover is easy to clean and maintain

Built-in pilferage control. High impact plastic and design help prevent damage Replaceable covers and lock fingers.